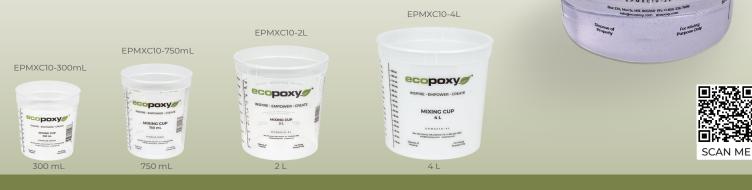

EASY MEASURING Multiple Scales on One Cup

PRECISE MEASURING Consistent Mix Ratios Every Time

CONVENIENT Cup Sizes for Every Project

1:1 AND 2:1 SCALES Customized for Woodworkers & Artists

EcoPoxy<sup>®</sup> Graduated Mixing Cups have been designed with our users in mind and are customized for woodworkers and artists. They include easy-to-read scales and clearly labeled ratio guides with both metric and U.S. customary units. Achieve consistent results with correct mix ratios every time.

Our mixing cups are available in four different sizes: 300 mL, 750 mL, 2 L, and 4 L. The smaller sizes are great for mixing UVPoxy<sup>®</sup>, while the larger sizes are perfectly suited for FlowCast<sup>®</sup> SPR. Made with high-quality materials, our mixing cups can be cleaned and used over and over again.