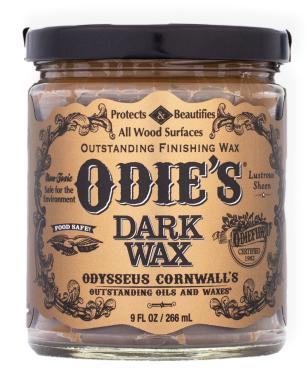

## Odie's Dark Wax

- Highest Quality, High Concentrate, Super Hard Wax
- Use anywhere you'd want the extra protection and sheen of a traditional hard wax
- Use this wax alone or over Odie's Dark Oil, Odie's Oxi Oil, Odie's
   Dark Wood Butter, Super Duper Dark Oil, or in any combination for
   extra sheen, protection and durability
- Use to not only darken any wood when applied, but to also naturally darken wood with age
- Food-safe, Family and Pet Safe, and All-Natural no toxic chemicals or carcinogens such as petroleum-based solvents or isocyanate hardeners, no masks or gloves required
- Contains natural UV inhibitors which protect from the Sun
- Stabilizes, Protects, Beautifies and Waterproofs
- Bonds with the surface instead of sitting on top for superior durability for both commercial and residential applications
- Surprisingly Easy but use sparingly, simply buff a little on, wait a while then buff off
- Seamless Repair no sanding or stripping, simply buff on to the problem spot and buff off for a seamless repair
- Recommended For Interior Use

Odie's Dark Wax is a rich dark finishing traditional hard wax with natural oxidizing oils that darken wood at initial application and patina over time.

Every Odie's product provides the user with the highest quality finishing experience available on the market - a truly safe alternative, with unmatched durability, efficiency, clarity, beauty and ease-of-use.