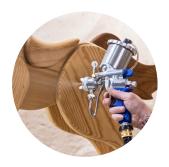

# Choosing the right spray gun for you

M-MODEL™ SERIES

For weekend warriors and hobbyists

7001/7003 (1 QT. Bottom Feed Cup) 7002G (400cc Gravity Feed Cup)

Convertible spray gun that can easily switch from bottom feed to gravity feed and vice versa

Dedicated Fan Pattern Control adjusts from 1" circular to 12" wide

0.8mm to 2.0mm air cap sets available

T-MODEL™ SERIES

For professionals and serious hobbyists

5070 (1 QT. Bottom Feed Cup) 5175G (600cc Gravity Feed Cup)