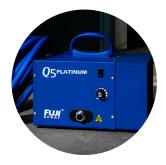

#### Q PLATINUM™ SERIES

Quiet, power and control

Medium to heavy-duty jobs

Ideal for a variety of finishes including: stain, shellac, polyurethane, lacquer, oil & waterbased paints and primers

3-stage (6.5 psi) turbine motor 4-stage (9.0 psi) turbine motor 5-stage (9.5 psi) turbine motor

25ft Hi-Flex<sup>™</sup> hose

Choice of one Fuji Spray gun:  $T70^{\text{TM}}$ ,  $T750^{\text{TM}}$  or  $G-XPC^{\text{TM}}$ 

Variable speed-control dial adjusts atomization of coating (Q5 PLATINUM™ only)