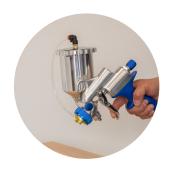

from 0.5" circular to 15" wide

0.8mm to 2.5mm air cap sets available

G-XPC™

For professionals requiring flexibility

9600-G-XPC (400cc Gravity Feed Cup)

Side-mounted cup with Swivel N' Set™ adjustable feature allows the operator to spray in different orientations

Convenient cup assembly kick stand for ease in filling the cup

Side-mounted fan pattern control allows quick adjustment from 1" circular to 12" wide

0.7mm to 2.2mm air cap sets available