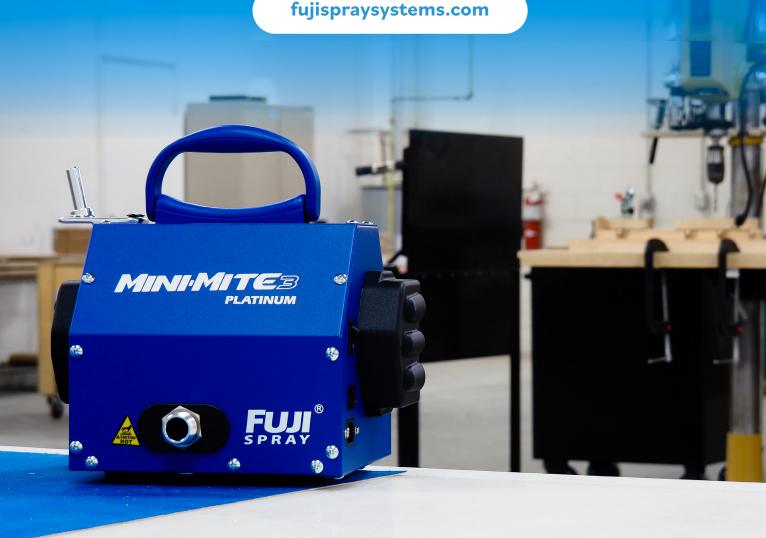

#### MINI-MITE PLATINUM™ SERIES

Portable, lightweight and powerful

Medium to heavy-duty jobs

Ideal for a variety of finishes including: stain, shellac, polyurethane, lacquer, oil & waterbased paints and primers

3-stage (6.5 psi) turbine motor 4-stage (9.0 psi) turbine motor 5-stage (9.5 psi) turbine motor

25ft Hi-Flex<sup>™</sup> hose

Choice of one Fuji Spray gun:  $T70^{\text{TM}}$ ,  $T750^{\text{TM}}$  or  $G-XPC^{\text{TM}}$ 