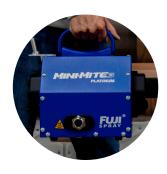

#### MINI-MITE PLATINUM™ SERIES

Portable, lightweight and powerful

Medium to heavy-duty jobs

Ideal for a variety of finishes including: stain, shellac, polyurethane, lacquer, oil & waterbased paints and primers

3-stage (6.5 psi) turbine motor 4-stage (9.0 psi) turbine motor 5-stage (9.5 psi) turbine motor

25ft Hi-Flex<sup>™</sup> hose

Choice of one Fuji Spray gun:  $T70^{\text{TM}}$ ,  $T750^{\text{TM}}$  or  $G-XPC^{\text{TM}}$ 