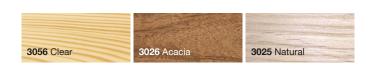

## TopOil HIGH SOLID

Water repellent and dirt resistant and DIN and EN rated for direct contact with food, making it ideal for counter tops, tabletops, chopping boards and charcuterie boards.

**Approx Coverage** 258 ft2/L (24m2/L) per coat

No. of Coats 2 coats

Approx Dry Time 8 - 10 hours

**Available Sizes** 5mL / 500mL







Based on renewable raw materials - soybean, sunflower, thistle oil, and carnauba and candelilla wax

03

05

Safe for humans, animals and

Dries within 8 - 10 hours, water

resistant when cured

plants, according to DIN EN 71.3

Microporous and breathable. Will 04 not crack, flake, blister or peel

Can be easily maintained with no sanding required

06

02

Easy to apply. Can use a roller, brush or pad