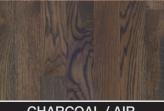

### Blend Colors: [1:1 Ratio Blend]

NEUTRAL / ASH

CHARCOAL / AIR

Waterpopped 1:3 Blend Ratio

Accent Colors: [1Coat of Each]

AIR / FROST

CHARCOAL / ASH

Wirebrushed & Waterpopped