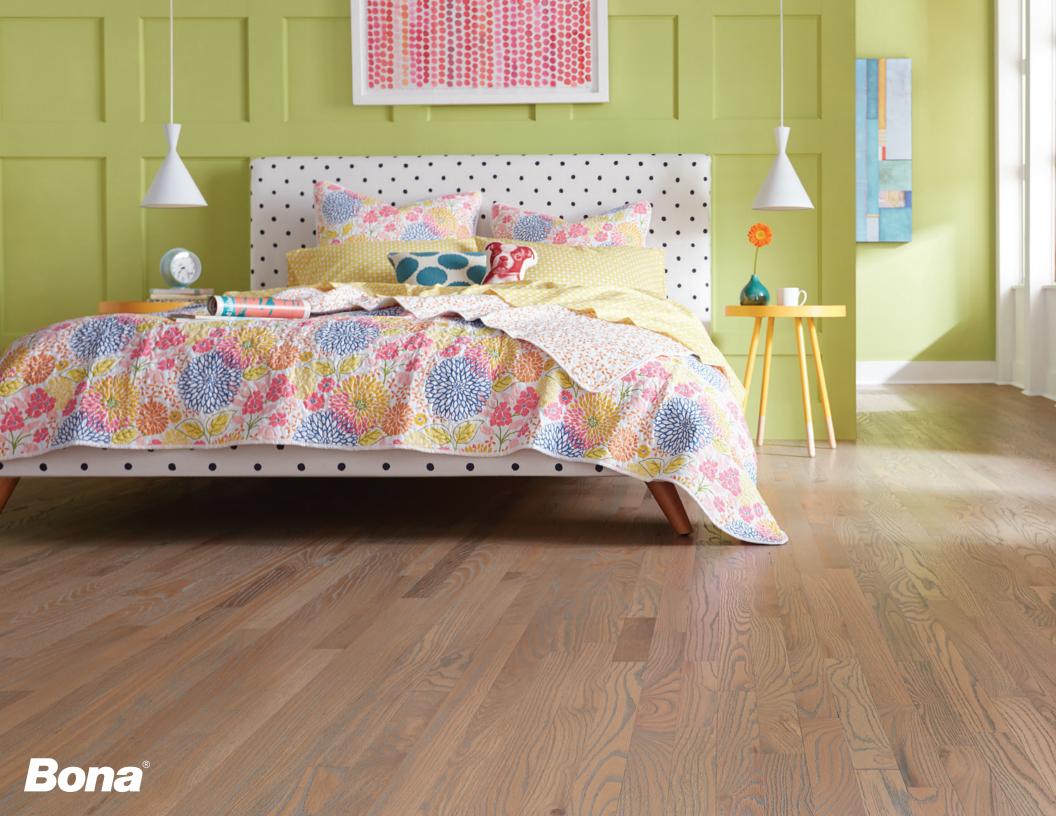

## Where Color Meets CREATIVITY.

Bona Craft Oil® 2K — All the benefits of a natural oil finish plus the performance you expect from Bona. The elongated open time and rapid initial cure of Bona Craft Oil® 2K make it easier to work with, and allow for light use in just 8 hours. The unsurpassed viscosity penetrates deep into the hardwood floor in truly just one coat, resulting in strengthened wear resistance and an organic looking floor with a rich patina. Blend or apply two colors for a custom look, plus further protect a homeowner's investment by over-coating with any finish in the Bona Traffic® family.