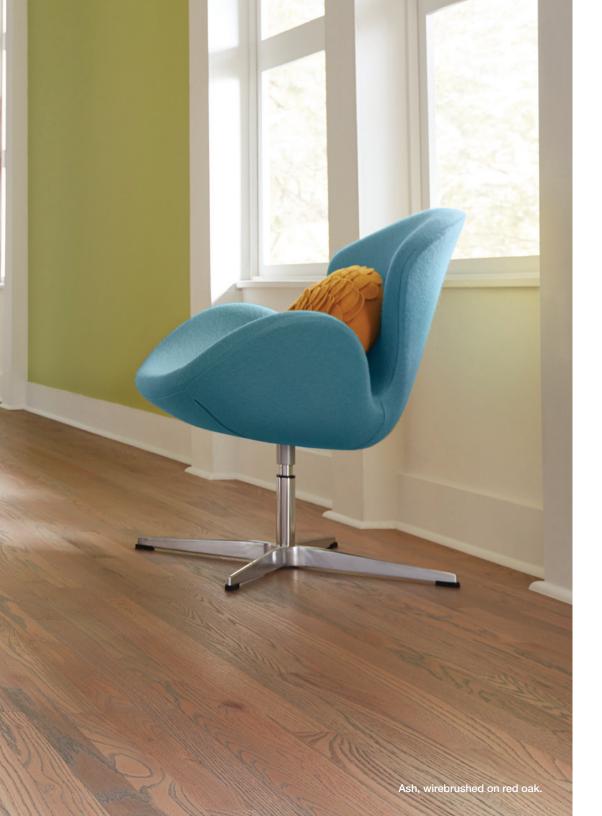

### Blend Colors: [1:1 Ratio Blend]

NEUTRAL / ASH

CHARCOAL / AIR

Waterpopped 1:3 Blend Ratio

Accent Colors: [1Coat of Each]

AIR / FROST

CHARCOAL / ASH

Wirebrushed & Waterpopped

Wirebrushed

Wirebrushed & Waterpopped

Waterpopped