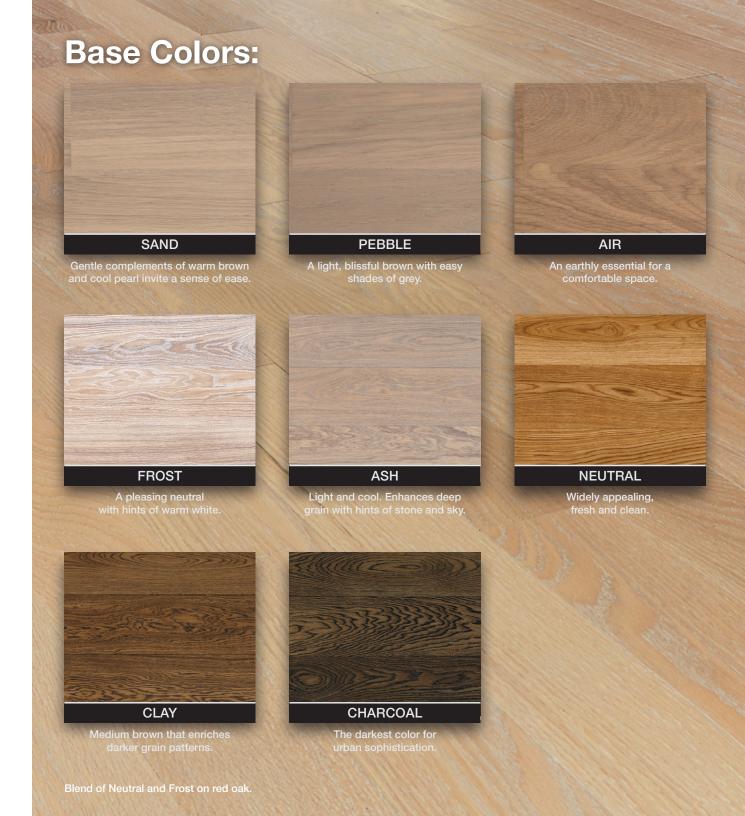

### Blend Colors: [1:1 Ratio Blend]

NEUTRAL / ASH

CHARCOAL / AIR

Waterpopped 1:3 Blend Ratio

Accent Colors: [1Coat of Each]

AIR / FROST

CHARCOAL / ASH

Wirebrushed & Waterpopped