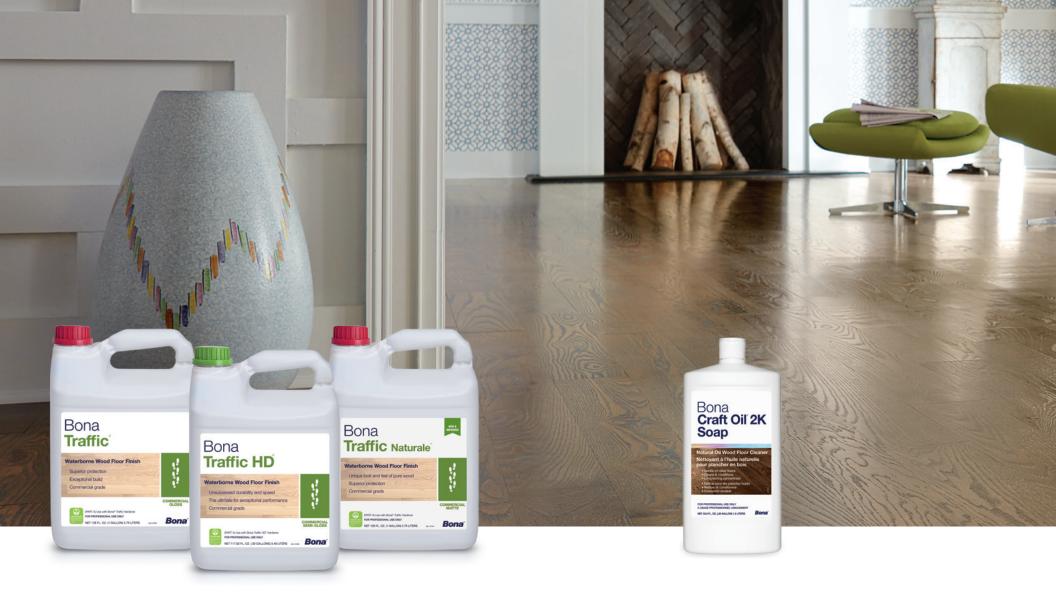

#### Bona **Traffic® Family**

Bona Traffic® is for hardwood floor owners with an uncompromising attitude towards durability, being green and looking beautiful when the wood matters.

- Unsurpassed scuff, scratch and chemical resistance at full cure
- Very low VOCs less than 150
- Nonflammable with a non-offending odor
- Water clean-up
- Dries clear for a natural wood color
- Exceptional flow and leveling

#### Bona Craft Oil® 2K Soap\*

Gently and safely remove dirt, grime and marks from oiled hardwood floors with Bona Craft Oil® 2K Soap. This specially formulated concentrate cleans and nourishes the surface. For professional use only.