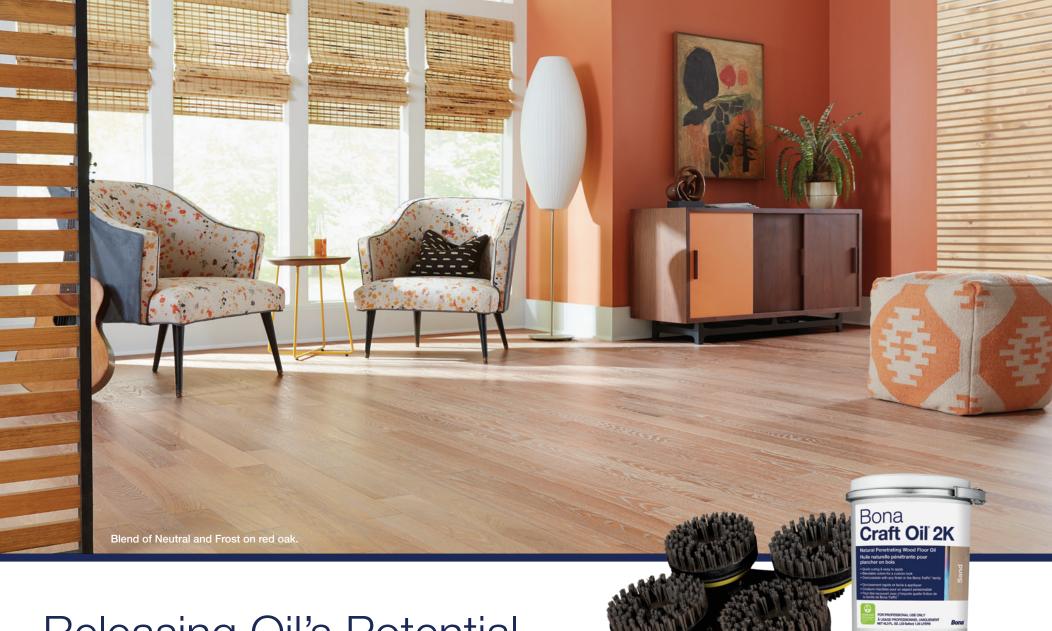

# Releasing Oil's Potential Bona Craft Oil® 2K

## Where Color Meets CREATIVITY.

Bona Craft Oil® 2K — All the benefits of a natural oil finish plus the performance you expect from Bona. The elongated open time and rapid initial cure of Bona Craft Oil® 2K make it easier to work with, and allow for light use in just 8 hours. The unsurpassed viscosity penetrates deep into the hardwood floor in truly just one coat, resulting in strengthened wear resistance and an organic looking floor with a rich patina. Blend or apply two colors for a custom look, plus further protect a homeowner's investment by over-coating with any finish in the Bona Traffic® family.