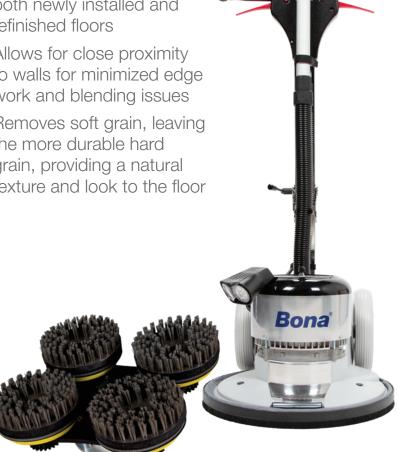

## Bona Wire Brush **Technology**

Used with the Bona Power Drive®, the Bona Wire Brush attachment gets down into the grain to create texture and unique color dimensions.

• Durable, easy-to-use wire brushes for use on both newly installed and refinished floors

 Allows for close proximity to walls for minimized edge work and blending issues

• Removes soft grain, leaving the more durable hard grain, providing a natural texture and look to the floor