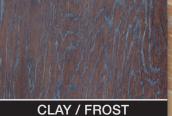

### Blend Colors: [1:1 Ratio Blend]

NEUTRAL / ASH

CHARCOAL / AIR

Waterpopped 1:3 Blend Ratio

Accent Colors: [1Coat of Each]

AIR / FROST

CHARCOAL / ASH

Wirebrushed & Waterpopped