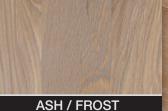

### Blend Colors: [1:1 Ratio Blend]

NEUTRAL / ASH

CHARCOAL / AIR

Waterpopped 1:3 Blend Ratio

Accent Colors: [1Coat of Each]

AIR / FROST

CHARCOAL / ASH

Wirebrushed & Waterpopped