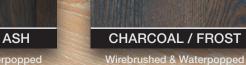

### Blend Colors: [1:1 Ratio Blend]

NEUTRAL / ASH

CHARCOAL / AIR

Waterpopped 1:3 Blend Ratio

Accent Colors: [1Coat of Each]

AIR / FROST

CHARCOAL / ASH

Wirebrushed & Waterpopped