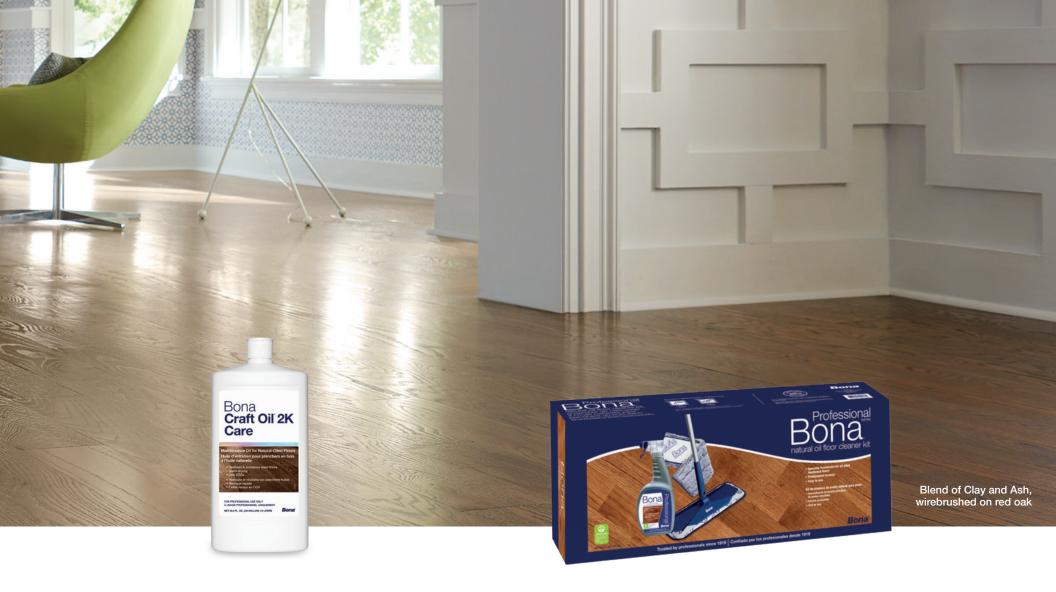

#### Bona Craft Oil® 2K Care\*

Used for the professional maintenance of oiled floors, Bona Craft Oil® 2K Care is a mixture of vegetable oils that delivers superior protection, allows for great coverage and penetrates for fast saturation.

#### Bona® Professional Series Natural Oil Floor Cleaner Kit\*

The Bona® Professional Series Natural Oil Floor Cleaner Kit provides everything needed for the homeowner to properly maintain, safely clean and increase the protection of their floors treated with natural oils. Kit includes a microfiber mop, 32 oz cleaner, cleaning pad and dusting pad.