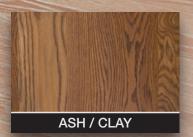

### Blend Colors: [1:1 Ratio Blend]

NEUTRAL / ASH

CHARCOAL / AIR

Waterpopped 1:3 Blend Ratio

Accent Colors: [1Coat of Each]

AIR / FROST

CHARCOAL / ASH

Wirebrushed & Waterpopped