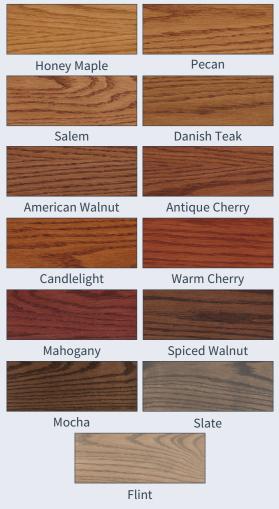

# Tomorrow's Wood Finishes Today

# LIQUID OIL



#### Samples on oak



www.generalfinishes.com

# LIQUID OIL WOOD STAIN

Interior use • Wipe or brush on • Made from the highest-quality oils & pigments for raw wood projects • More instructions & videos at www.generalfinishes.com/oilbased-woodstain.

# RELATED OIL-BASED PRODUCTS









## SEAL-A-CELL

Made from an unusual combination of oils, urethanes and waxes, Seal-A-Cell Is the best wipe-on clear coat to get that "natural" look on beautiful woods.

**COLOR:** Clear

# ARM-R-SEAL TOPCOAT

Arm-R-Seal is a heavy-duty oil and urethane topcoat made with the highestquality resins for a strong, smooth finish.

**COLOR:** Amber **SHEEN:** Satin, Semi-Gloss, Gloss

## GEL TOPCOAT

Gel Topcoat is an easy-to-apply oil and urethane topcoat ideal for projects where a soft, hand-rubbed finish is desired.

COLOR: Ambe