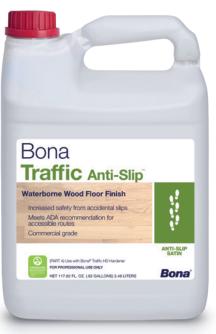

#### Bona Traffic Anti-Slip®

- Increased safety from accidental slips
- Meets ADA recommendation for accessible routes
- Commercial grade

Sheens Available *Anti-Slip Satin* 