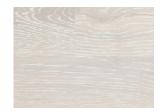

#### Bona NaturalSeal®

- Enhances the look and depth of pure wood
- Reduces sidebonding and tannin bleed
- Excellent abrasion performance