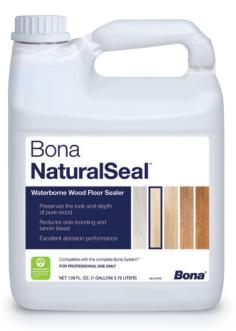

#### Bona NaturalSeal®

- Enhances the look and depth of pure wood
- Reduces sidebonding and tannin bleed
- Excellent abrasion performance