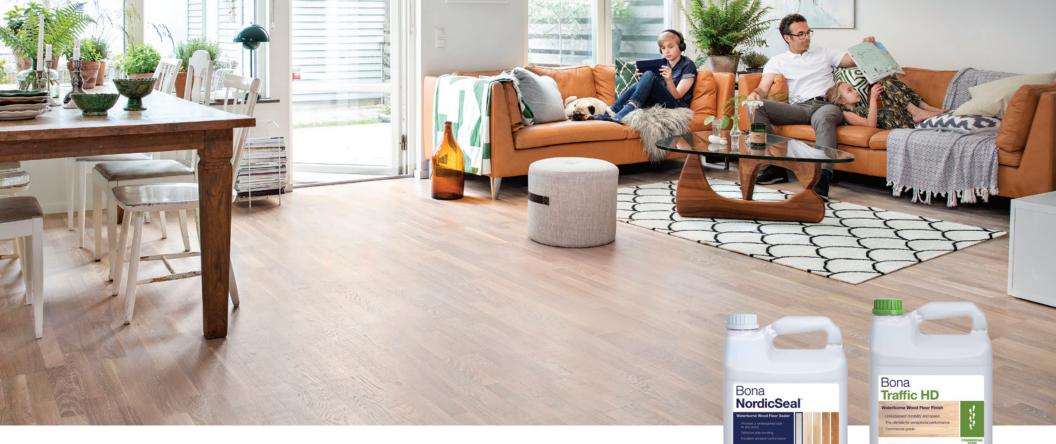

#### The world's best protection for hardwood floors.

Like every truly great product idea, it's easy to understand and use. The truth is that some things are better together. So the world-leading Bona Finishes perform even better with Bona Sealers underneath. Bona Sealers don't just add coloration, they also work with Bona Finishes to add build and depth, improve adhesion and overall durability. Together, Bona Sealers and Finishes produce the best floor protection available. That's why Bona protects millions of square feet of floors in the toughest and most prestigious places throughout the world. Choose the Bona System<sup>®</sup> and enjoy an exceptional result every time. It's as simple as that.

Bayswater Property Bona NordicSeal® + Bona Traffic Naturale®

NC Firehouse Museum Bona IntenseSeal® + Bona Traffic HD®

University of Tampa Custom Bona DriFast<sup>®</sup> Stain + Bona Traffic HD<sup>®</sup>