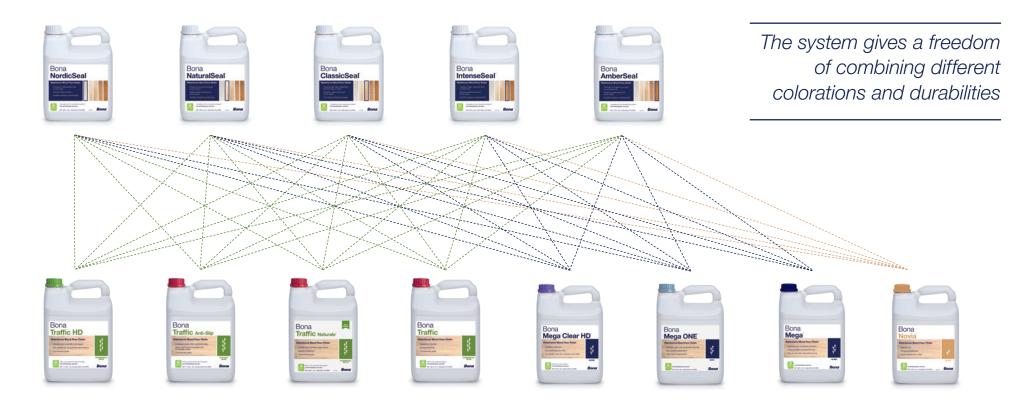

# A system with endless possibilities.

#### Five sealers, eight finishes, endless possibilities.

PUTTING TRULY GREAT products together creates unbeatable floor protection, and a world of new options for craftsmen and homeowners. It adds the freedom of combining different colorations and durabilities. Bona NordicSeal<sup>®</sup> + Bona Novia<sup>®</sup>? Living room. Bona ClassicSeal<sup>®</sup> + Bona Mega<sup>®</sup>? Office or fashion boutique. Bona AmberSeal<sup>®</sup> + Bona Traffic HD<sup>®</sup>? International airport.