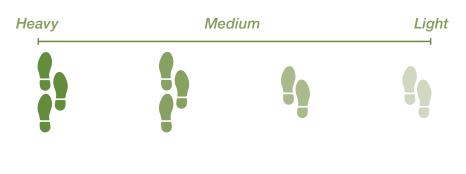

# The Bona **Finishes**.

BONA WATERBORNE FINISHES are low in VOCs and offer superior wear resistance. They are the perfect choice for any floor, from bedroom to busy international airport. Bona Finishes are easy to use and perform even better when used together with Bona Sealers. Choose from nine sheen levels and durability needs ranging from heavy to light foot traffic.

#### Bona Traffic HD®

- Unsurpassed durability and speed
- The ultimate for exceptional performance
- Commercial grade
- 3-day cure time

Sheens Available Commercial Extra Matte Commercial Satin Commercial Semi-Gloss