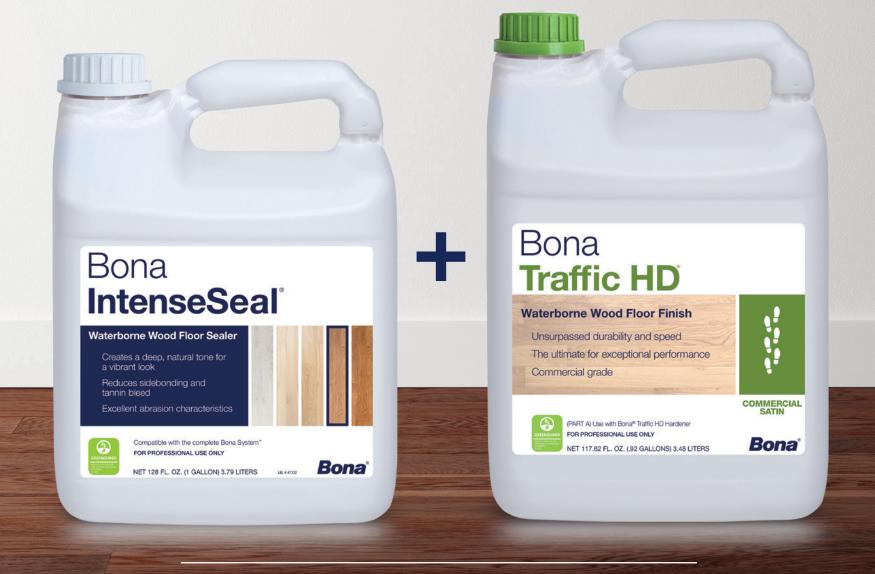

Bayswater Property Bona NordicSeal® + Bona Traffic Naturale®

NC Firehouse Museum Bona IntenseSeal® + Bona Traffic HD®

University of Tampa Custom Bona DriFast<sup>®</sup> Stain + Bona Traffic HD<sup>®</sup>