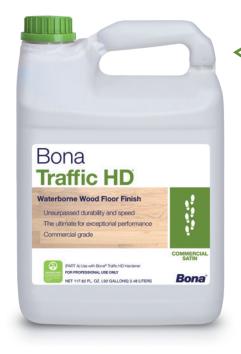

#### Bona Traffic HD®

- Unsurpassed durability and speed
- The ultimate for exceptional performance
- Commercial grade
- 3-day cure time

Sheens Available Commercial Extra Matte Commercial Satin Commercial Semi-Gloss