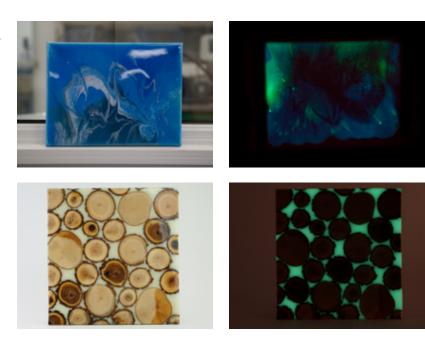

## The Most Powerful Photo-luminescence Available.

**GloPoxy** is a glow-in-the-dark epoxy made with high-grade photo-luminescent ingredients that make sure your epoxy glows as bright as it can for as long as it can. The formula absorbs light as energy and releases this energy when placed in the dark, so it can glow for hours and contains no impurities that interfere with its glow. Using any light source, this charge cycle can be performed endlessly. Durable, UV stable, and resistant to chemicals, water, and abrasion, you can use **GloPoxy** on virtually any surface whether you're indoors or outdoors.

GloPoxy resin system results in the brightest glow with extended glow in the dark duration.

nn-toxi

breatheeas

## **KEY FEATURES**

- GloPoxy results in the brightest glow with extended glow in the dark duration
- Light absorption and release processes of GloPoxy can be repeated endlessly
- Any light source will charge GloPoxy
- Low Odor, No VOC's, Non Toxic
- 100% solids content for increased build