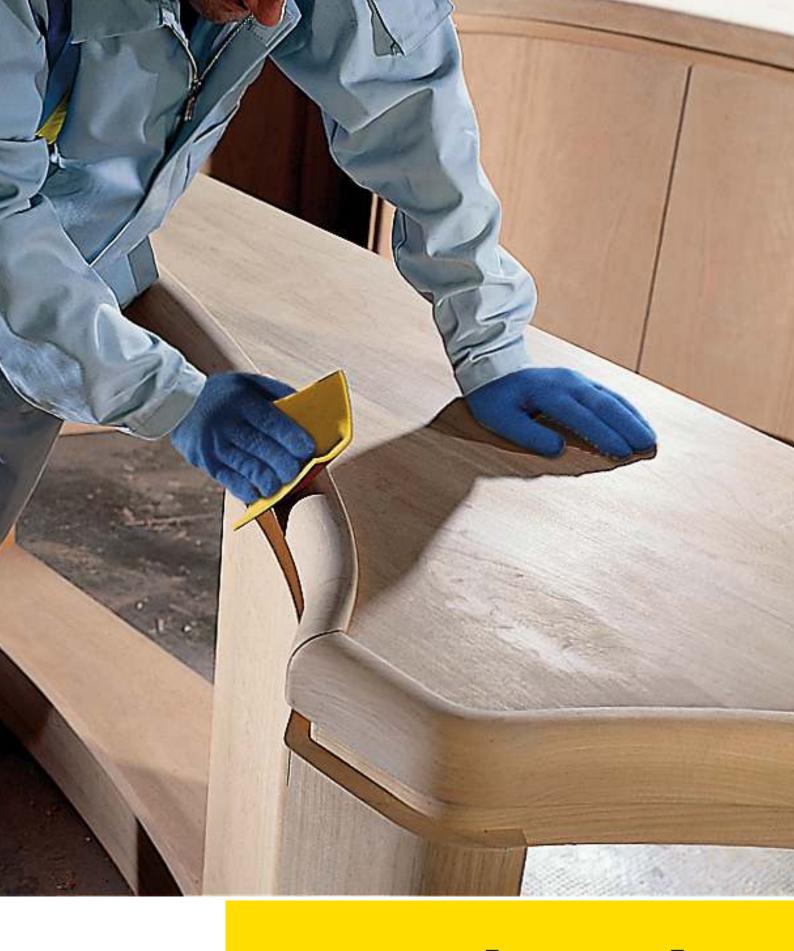

### for perfect finish on profiled workpieces with radii from 2-5 mm

2951 siatur h excels in manual and portable machine sanding applications with radii from 2-5 mm thanks to its high adaptability and dimensional accuracy, especially in jobs such as keying, intermediate sanding and final sanding on paint, lacquer, body filler and primer filler.

## **Applications**

- Final sanding of profiled workpieces
- Intermediate sanding of varnishes on curves and profiles
- Profile grinding for radii greater than 2 mm
- Keying of paints, lacquers, bodyfiller, primer filler and plastics
- Keying of paints and fillers on flat surfaces and profiles
- Keying of primers, primer fillers and bodyfillers