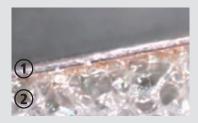

a foam-backed abrasive which ensures very gentle and consistent abrasive use. It prevents unwanted sanding-through and helps to achieve perfect surface quality with minimal scratch depth.



- The foam hardness is matched to the application, enabling siasoft to deliver optimum pressure distribution for a consistent sanding pattern.
- No sanding-through. The soft backing material prevents pressure points caused by fingers. siasoft is therefore especially suitable for fine and intermediate varnish sanding on surfaces or curves.



- The abrasive is very adaptable to contours due to the foam-laminated back. It is especially suitable for hard-to-reach and profiled surfaces.
- With siasoft there is no formation of folds or buckling. This enables a consistent sanding pattern without scratches.



Abrasive
Foam Backing