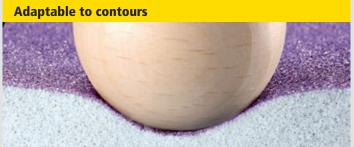

- The abrasive is very adaptable to contours due to the foam-laminated back. It is especially suitable for hard-to-reach and profiled surfaces.
- With siasoft there is no formation of folds or buckling. This enables a consistent sanding pattern without scratches.