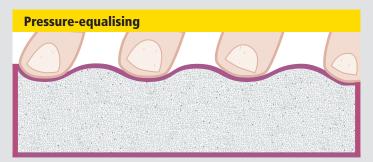

- The foam hardness is matched to the application, enabling siasoft to deliver optimum pressure distribution for a consistent sanding pattern.
- No sanding-through. The soft backing material prevents pressure points caused by fingers. siasoft is therefore especially suitable for fine and intermediate varnish sanding on surfaces or curves.