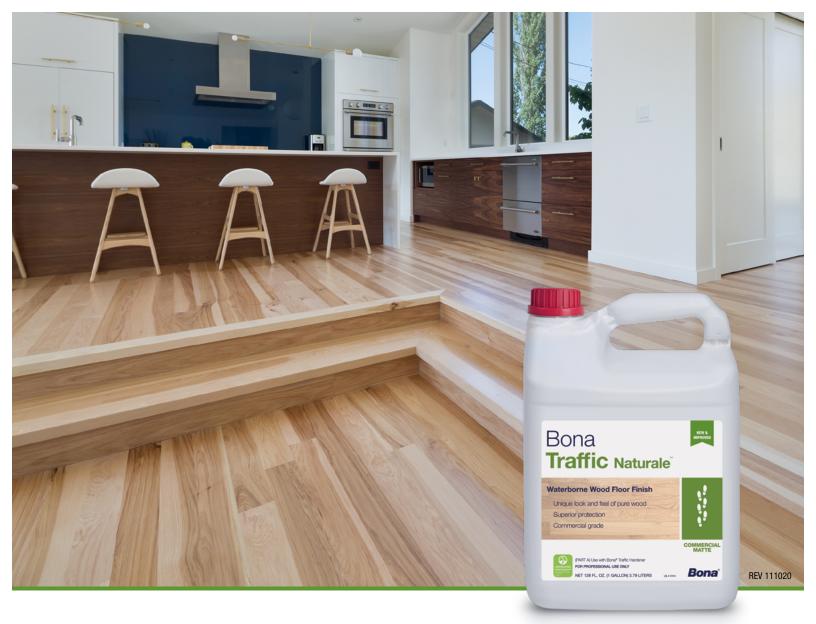

## Bona Traffic Naturale

Preserves the true natural look of hardwood floors by providing as close to an untreated look as possible.

**Bona Traffic Naturale**® is the next generation of wood floor protection that preserves the true natural look of hardwood floors, while still maintaining its superb, Traffic-like durability. This waterborne commercial and residential hardwood floor finish will get you as close to an untreated look as possible while giving you a smooth and easy to clean surface. The natural appearance also makes scratch marks much less visible.

- Durability equivalent to Bona Traffic®
- Extreme low sheen level and gives a natural "raw wood" appearance
- Forgiving application and seamless touchup on repairs
- 100% cure in 7 days
- Nonflammable with a non-offending odor
- Available in Commercial Matte