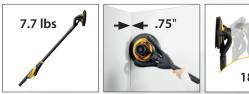

#### **TECHNICAL SPECIFICATIONS**

| Power input     | 350 W                |
|-----------------|----------------------|
| Speed           | 4,000-8,000 rpm      |
| Orbit           | 5.0 mm               |
| Noise level LpA | 84 dB                |
| Vibration level | 2.5 m/s <sup>2</sup> |
| Weight          | 7.7 lbs              |
| Size of pad     | 9"                   |
|                 |                      |

# **Extended Sanding (MIW-EXT)**

The T-shaped handle gives you the opportunity to reach higher up or vary your working positions in order to avoid fatigue. When the extension shaft is assembled the tool will gain an additional 19" of reach without the use of a ladder.

# 180° flexible sanding head

► Practical and ergonomic to use