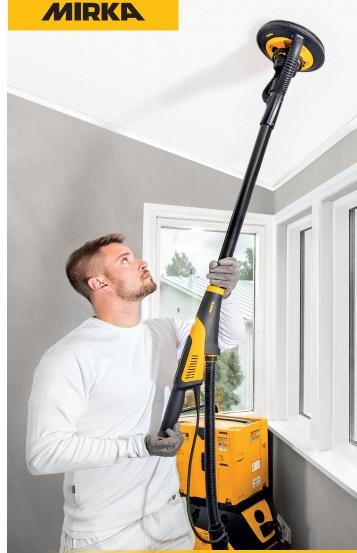

# Mirka LEROS

COMPLETE WALL AND CEILING SANDER SYSTEM

Perfection from any angle.

Less than 8 lbs. 180° flexibility. 100% comfort.

# **Extended Sanding (MIW-EXT)**

The T-shaped handle gives you the opportunity to reach higher up or vary your working positions in order to avoid fatigue. When the extension shaft is assembled the tool will gain an additional 19" of reach without the use of a ladder.

# **The Complete System**

Mirka® LEROS, the lightest brushless electric wall and ceiling sander on the market.

This unique tool has features like no other comparable sander on the market.