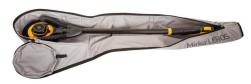

## **Transportation and Storage** (MIW-BAG)

The carrying bag is made of durable materials that stand up to wear and tear in different working environments. In addition to being a practical storage solution, the bag protects the tool from dust and damages while being transported.