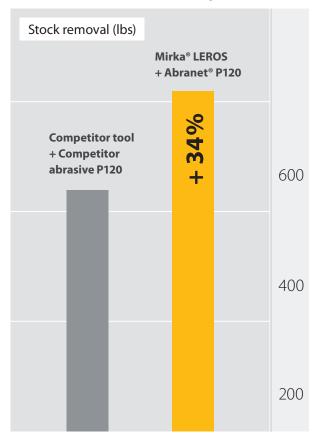

### Stock Removal - 34% More Plaster

The stock removal capabilities of Mirka LEROS are outstanding when used with the Abranet discs. Mirka LEROS removes 34% more plaster in the same time as a comparable competitor tool.

## Stock Removal With 8.8 lbs Grinding Force

Comparison of stock removal between Mirka LEROS (Abranet P120) and a comparable competitor tool (abrasive grit P120).

The Mirka® LEROS should be used as a complete system and must be used with the DE-1230-PC otherwise warranty may be affected.