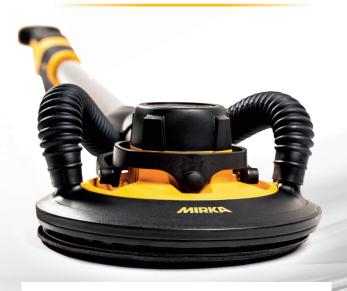

# 180° flexible sanding head

► Practical and ergonomic to use

# Dust-free perfection

▶ Dual suction ensures efficient dust extraction

## Compact design

► Easy to sand hard-to-reach areas

### Random orbital movement

► Smoother finish and easy to operate