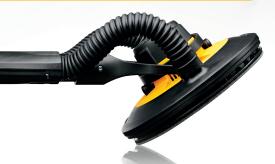

## **Dust-Free Solution For Sanding**

MIW950-DE1230-4 + MIW-EXT

Pair Abranet® Abrasives with the Mirka® LEROS to complete the system for the ultimate dust-free solution for sanding.

= NO DUST

# Dust-free perfection

▶ Dual suction ensures efficient dust extraction

### Random orbital movement

► Smoother finish and easy to operate