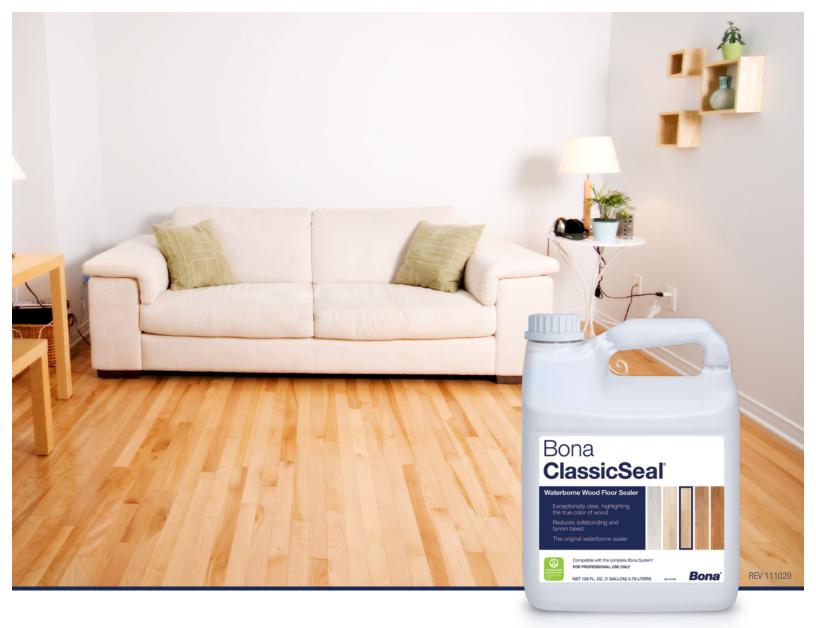

## Bona ClassicSeal®

Neutral, slightly opaque, blonde, natural look.

**Bona ClassicSeal**® is an exceptionally clear waterborne sealer that highlights the natural color of the wood, minimizes grain raise and tannin bleed. Provides a build layer and prevents the finish from penetrating into the wood surface.

- Minimizes tannin bleed, especially on white oak
- Exceptionally clear, highlighting true color of wood
- VOC Compliant
- Seals the wood, preventing the finish from penetrating

Bona waterborne wood floor sealers offer excellent abradability, fast dry times, and reduced potential for side bonding and tannin bleed. They are non-flammable and virtually odorless sealers.