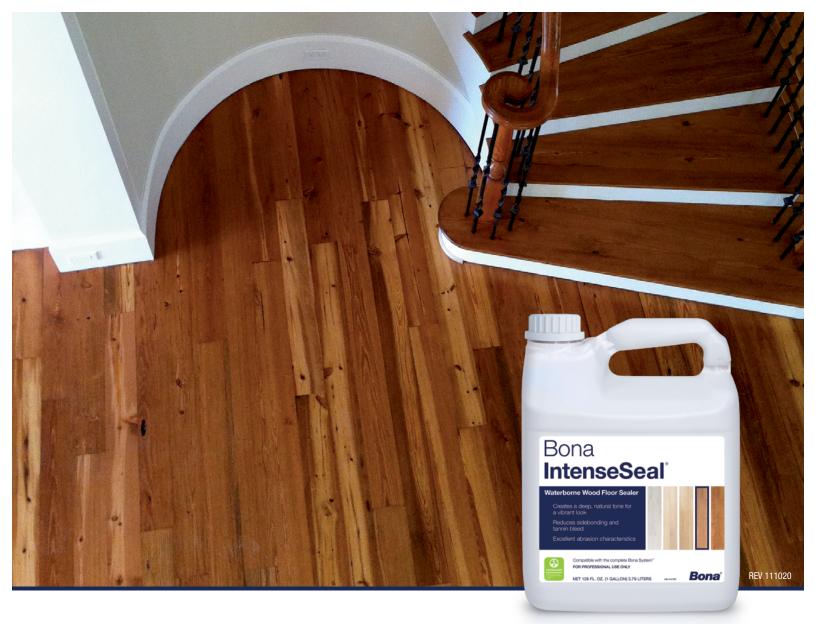

## Bona IntenseSeal®

Unique, "wet look" that pops stain colors and works with the extractive oils and resins in each species to highlight their colors on natural floors.

**Bona IntenseSeal**® is a specifically formulated waterborne sanding sealer that develops a vibrant look and deep, natural tone to individual wood species.

- Excellent abradability develops rapid hardness and allows for easy abrasion
- Reduces tendency for side bonding
- Minimizes tannin bleed
- VOC Compliant
- Seals the wood, preventing the finish from penetrating

Bona waterborne wood floor sealers offer excellent abradability, fast dry times, and reduced potential for side bonding and tannin bleed. They are non-flammable and virtually odorless sealers.