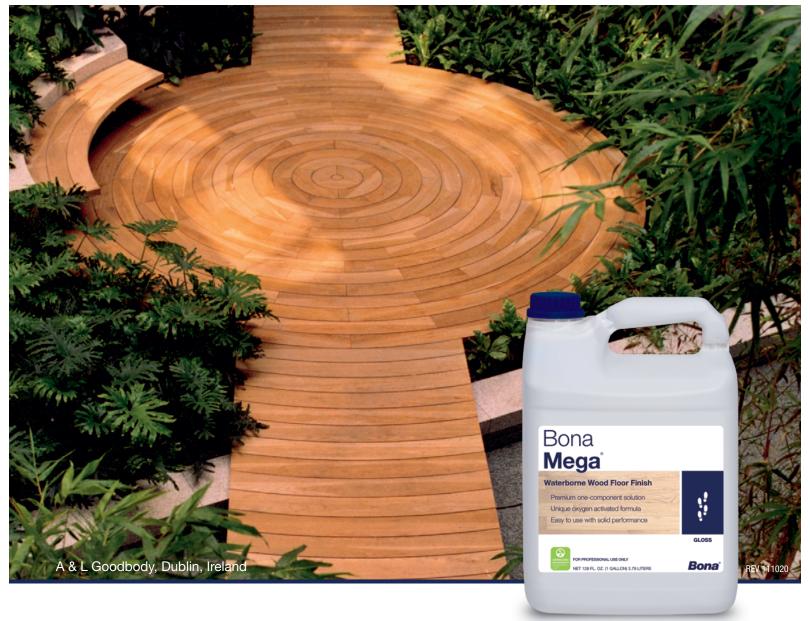

## Bona **Mega**®

Revolutionary, oxygen-crosslinking, waterborne wood floor finish for use on heavy traffic interior residential and commercial floors.

**Bona Mega**® is the proven performance and value standard waterborne hardwood floor finish in the industry for residential and commercial floors. An oxygen-crosslinking polyurethane (OCP) formula with extraordinary performance.

- One-component with no limited pot life and no wasted finish
- Extraordinary performance, ease of application and durability
- Exceptional flow, leveling and build
- Natural wood color enhances the beauty of the wood
- Fast drying approximately 2-3 hours
- 100% cure in 7 days
- VOC Compliant
- Available in Gloss, Satin, Semi-Gloss, and Extra Matte