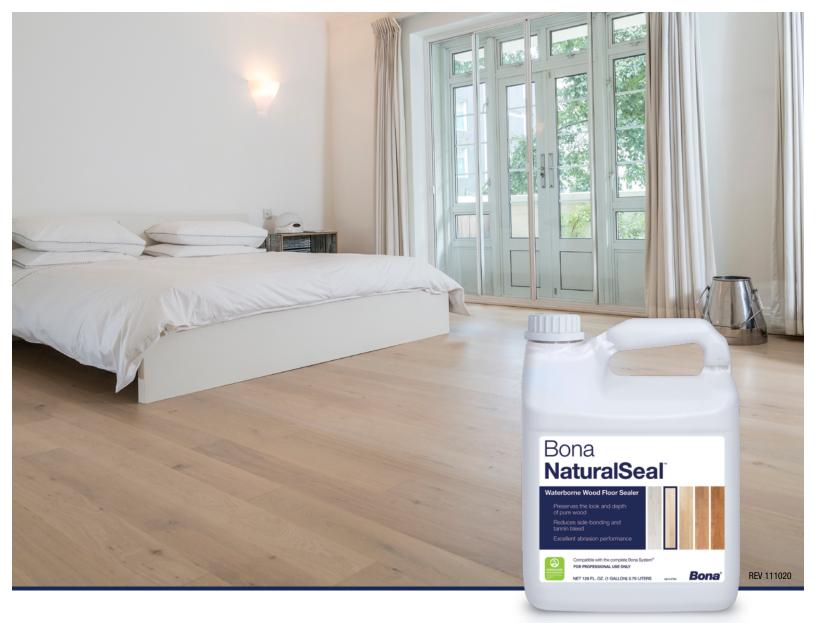

## Bona NaturalSeal®

Look and depth of pure, freshly sanded wood. Contains 1x white pigment.

**Bona NaturalSeal**® is a waterborne sanding sealer designed to retain the appearance of unfinished wood on your floor. Combining Bona NaturalSeal with a matte-sheen finish such as Bona Traffic Naturale® preserves that look and gives your floor the durability it needs for everyday life.

- Enhances the look and depth of pure wood
- Reduces side bonding and tannin bleed
- Excellent abrasion performance
- Dries in 2-3 hours
- Seals the wood, preventing the finish from penetrating

Bona waterborne wood floor sealers offer excellent abradability, fast dry times, and reduced potential for side bonding and tannin bleed. They are non-flammable and virtually odorless sealers.