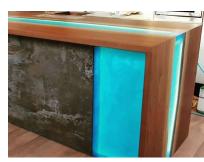

## **LIQUID PLASTIC 2:1**

Liquid Plastic cures to a clear, UV resistant, glass-like finish that resists scratching and yellowing.

Liquid Plastic is a 100%-solids, two-component epoxy formulated for a long gel time. It has low exothermic heat buildup and cures to a crystal-clear solid that resists stress cracking. Our Liquid Plastic Kit is perfect for casting and see-through encapsulation, accentuating and magnifying the objects within. It can be poured at any thickness and cures to a water-like appearance, and because it cures slowly, entrapped air bubbles are allowed to escape.

## **KEY FEATURES**

- 100% Solids
- Crystal Clear, High Gloss
- Self-Leveling,
- Extremely Durable
- Excellent Air Release Oualities
- Excellent Color Stability
- Impact Resistant
- MagnifiesObject Appearance