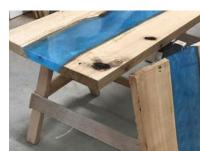

## **LIQUID PLASTIC 2:1**

Liquid Plastic cures to a clear, UV resistant, glass-like finish that resists scratching and yellowing.

Liquid Plastic is a 100%-solids, two-component epoxy formulated for a long gel time. It has low exothermic heat buildup and cures to a crystal-clear solid that resists stress cracking. Our Liquid Plastic Kit is perfect for casting and see-through encapsulation, accentuating and magnifying the objects within. It can be poured at any thickness and cures to a water-like appearance, and because it cures slowly, entrapped air bubbles are allowed to escape.

Liquid Plastic 2:1 is a high performance, 100% solids, two component, commercial grade epoxy formulated for a long gel time and low exothermic heat buildup.