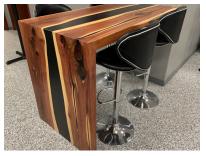

## **LIQUID PLASTIC 2:1**

Liquid Plastic cures to a clear, UV resistant, glass-like finish that resists scratching and yellowing.

Liquid Plastic is a 100%-solids, two-component epoxy formulated for a long gel time. It has low exothermic heat buildup and cures to a crystal-clear solid that resists stress cracking. Our Liquid Plastic Kit is perfect for casting and see-through encapsulation, accentuating and magnifying the objects within. It can be poured at any thickness and cures to a water-like appearance, and because it cures slowly, entrapped air bubbles are allowed to escape.

## **KEY FEATURES**

- 100% Solids
- Crystal Clear, High Gloss
- Self-Leveling,
- Extremely Durable
- Excellent Air Release Oualities
- Excellent Color Stability
- Impact Resistant
- MagnifiesObject Appearance