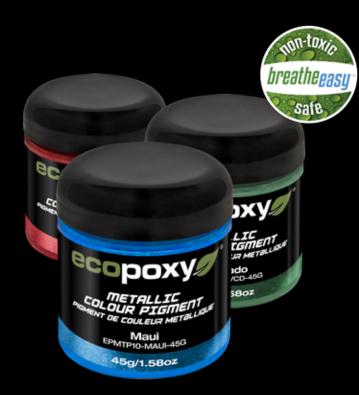

## **METALLIC COLOR PIGMENTS**

## Metallic Color Pigments are used to create pearlescent and iridescent effects.

Metallic Color Pigments are special-effect pigments composed of mica nanoparticles coated with various organic and inorganic colors. This creates pearlescent and iridescent effects that mimic the natural look of stone and rock formations. We've designed our Metallic Color Pigments to be field-blended with a variety of clear-coating binders to create an unlimited array of custom effects. The translucent nature will also be influenced by the pigmentation of the underlying colors.

## These unique pigments are designed to be field blended with EcoPoxy 100% solids clear epoxy binder.