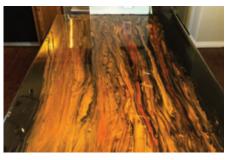

## Metallic Color Pigments are used to create pearlescent and iridescent effects.

Metallic Color Pigments are special-effect pigments composed of mica nanoparticles coated with various organic and inorganic colors. This creates pearlescent and iridescent effects that mimic the natural look of stone and rock formations. We've designed our Metallic Color Pigments to be field-blended with a variety of clear-coating binders to create an unlimited array of custom effects. The translucent nature will also be influenced by the pigmentation of the underlying colors.

## **KEY FEATURES**

- Natural stone appearance
- Completely customizable
- Extremely durable coating
- Easy field blending & installation
- Multi-dimensional color hues
- Suitable for many environments